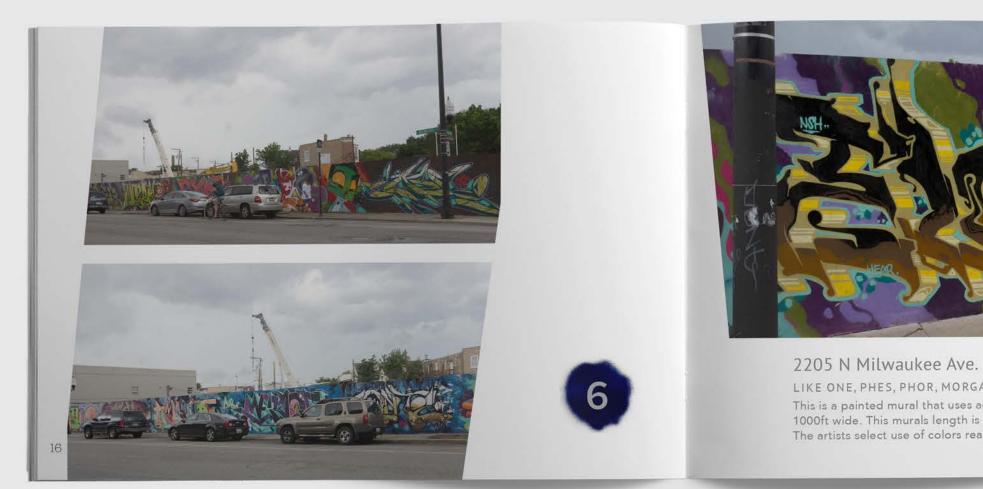

LIKE ONE, PHES, PHOR, MORGAN, ELOTES, FONTE, MERLOT, AMUSE, SEGE This is a painted mural that uses aerosol paint. It measures approximately 8ft high by 1000ft wide. This murals length is impressive, it stretches nearly an entire city block. The artists select use of colors really helps brighten up the street.