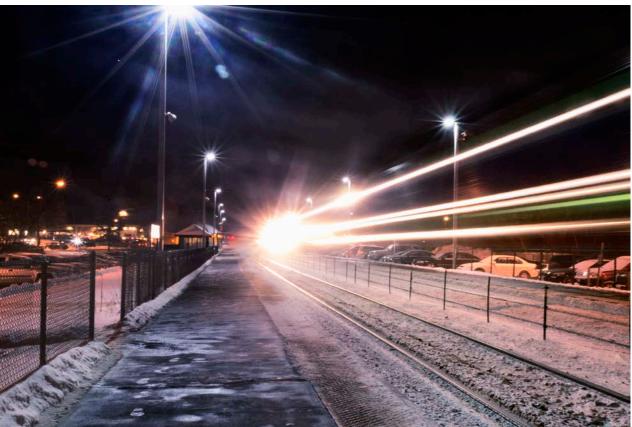

# THE HISTORY

**Chicago** has always been the railroad center of the nation, and it has had commuter trains almost as long as it has had any trains. Rail service peaked in the 1930s, when Chicago had the largest public transportation system in the world.

But by the late 1960s and early 1970s, the system was failing across the region, with the CTA, suburban bus companies and freight railroads experiencing big financial losses. To keep the system running, voters in the six-county Chicago area created the Regional Transportation Authority in 1974.

The RTA was reorganized by Springfield in 1983, and something called the Commuter Rail Service Board was created to everse commuter rail service bard to something called the Commuter Rail Service Board was created to everse commuter rail operations. At the same time, a suburban bus division (Pace) was created. RTA remained as the parent organization for the CTA, Metra and Pace, which are known as the three service boards. The Commuter rail service boards. The Commuter Rail Service Board was created to everse commuter rail service but paid the railroads to do so under purchase-of-service agreements. It also began to reverse decades of disinvestment in the overall commuter rail service boards. The Commuter Rail Service Board operated the Rock Island line and the two Milwaukee Road railroads changed the rules of the game. The Milwaukee Road railroads changed the rules of the game. The

However, the bankruptcles of the kock island and the Milwaukee Road railroads changed the rules of the game. The **RTA** took over the commuter operations and eventually bought the tracks of those railroads. It created a commuter rail division to operate those lines in 1982.

"Metra" name as a service mark for the entire system, short for "Metropolitan Rail". The Idea was to bring a unifying identity to all the various components, no matter who owned or operated them. That system still is in place, although the ownership and operators of several lines have changed.

**Metra** bought the Illinois Central Gulf's electrified commuter line in 1987 and started operating it directly as the Metra Electric Line, Metra also took over operation of what is now the Heritage Corridor line, which ran on tracks then owned by ICG and now owned by Canadian National.

That same year it also assumed ownership of the Milwaukee lines. It took over operations on the Norfolk Southern line in 1993 and renamed it the SouthWest Service. **Metra** still has purchase of-service agreement with two railroads. The Chicago

& North Western was merged with Union Pacific in 1995, and UP still owns and operates the three Union Pacific lines. Burlington Northern, now known as the BNSF Railway, continues to own and operate that line.

Under those contracts, the carriers use their employees and own or control the rights-of-way and most of the other facilities required for operations. **Metra** owns the rolling stock and in conjunction with local municipalities is responsible for most stations. Metra retains overall authority over fares, service and staffing levels.