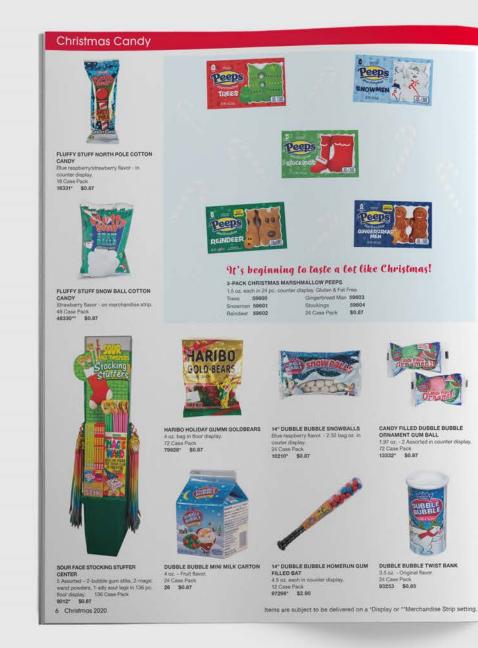

PUFFY TIC-TAC-TOE STYLE STICKERS I Assorted on 12 pc. merchandise strip I8 Case Pack 291593CS\*\* \$0.35

Your one-stop seasonal and everyday supplier.

3 Assorted large or regular print styles in counter disp 48 Case Pack 83114P\* \$0.75