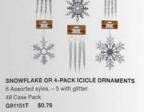

\*\*

10-PIECE LASER PAPER SNOWFLAKES 4"-9" - 2 Assorted colors - silver or ice blue. 72/36 Case Pack G914658 \$0,75

FETINGS ORNAMENT

1

3 Assorted colored 24 Case Pack G911497 \$0.88

M

\*

ŵ