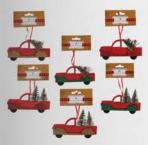

Items are subject to be delivered on a \*Display or \*\*Merchandise Strip setting.

Christmas

1

5" RED TRUCK WITH TREE ORN 6 Assorted - 2 styles each with 3 of 36 Case Pack G91153T \$0.68

36 Case Pack G91148T \$0.78