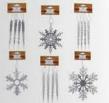

\*\*

10-PIECE LASER PAPER SNOWFLAKES 4"-9" - 2 Assorted colors - silver or ice blue. 72/36 Case Pack G914658 \$0,75

FETINGS ORNAMENT

1

3 Assorted colored 24 Case Pack G911497 \$0.88

M

\*

ŵ