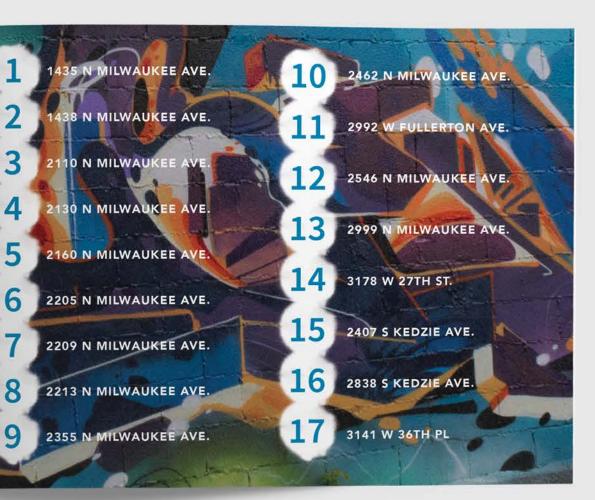

# Introduction

This book travels to various murals in the city of Chicago. First traveling around the North Side of the city down Milwaukee Ave. Then traveling down to the South Side to see even more murals. These murals were painted by artists from Chicago and across the globe.