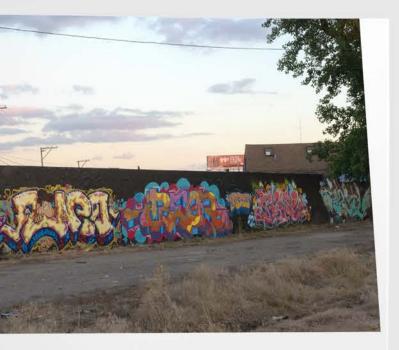

LIKE ONE, PHES, PHOR, MORGAN, ELOTES, FONTE, MERLOT, AMUSE, SEGE This is a painted mural that uses aerosol paint. It measures approximately 8ft high by 1000ft wide. This murals length is impressive, it stretches nearly an entire city block. The artists select use of colors really helps brighten up the street.

17

Chicago Mural Guide ~ Layout & Photography