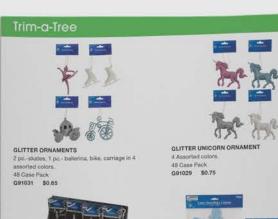

\*\*

10-PIECE LASER PAPER SNOWFLAKES 4"-9" - 2 Assorted colors - silver or ice blue. 72/36 Case Pack G914658 \$0,75

FETINGS ORNAMENT

1

3 Assorted colored 24 Case Pack G911497 \$0.88

M

\*

ŵ